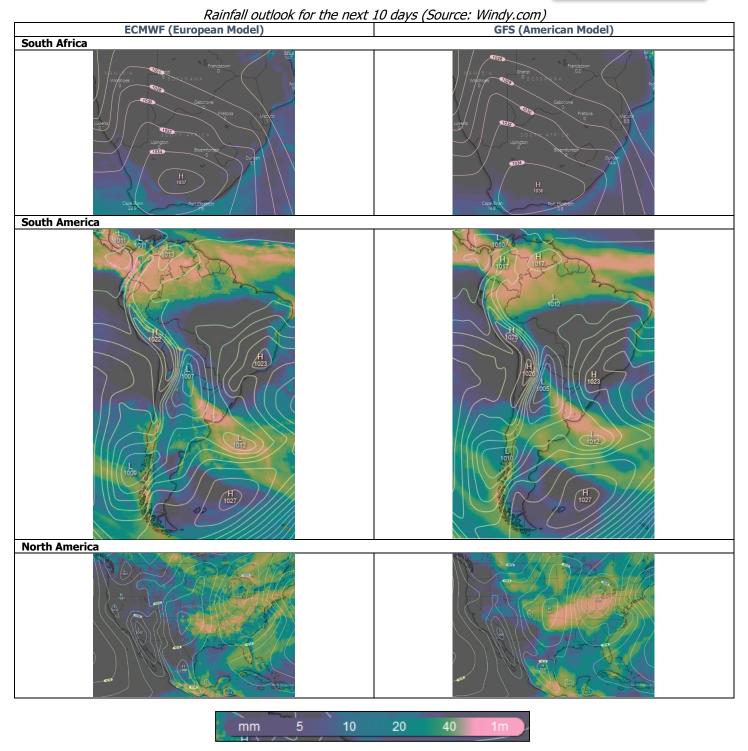

the slowest planting progress is in the Eastern Corn Belt with the Illinois soybeans 49% planted (average is 91%), Indiana is 42% (average is 89%), Michigan is 45% (average is 87%), and Ohio is 32% (average is 89%). Soybean emergence is 34% compared to 81% last year and 73% for the 5-year average.

According to data from the General Administration of Customs, China's soybean imports decreased by 24% in May 2019 from the same month last year, as the ongoing China-US trade war and deadly African swine fever decreased demand. China bought in 7.36 MMT of soybeans in May 2019, which is lower than 9.69 MMT a year ago.

South African (SA) soybean prices traded higher for July 2019 and September 2019 this past week with soybeans trading higher mainly due to a higher international prices.











#### Disclaimer

The opinions and assumptions expressed in this publication are not reflective of OVK and OVK accepts no responsibility or liability for any claims that are made in the report. Copyright is reserved and content may only with written permission of the editor are reproduced.